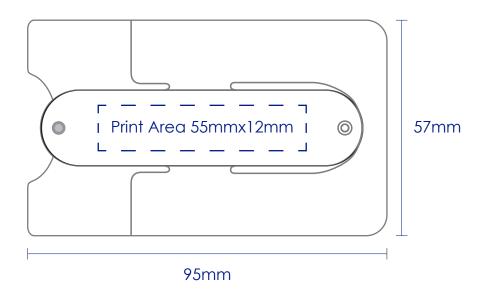

### **Product Colour**

95mm x 57mm Silicone Card Holder with Stand Branding Method: Pad Printed

## **Logo Size**